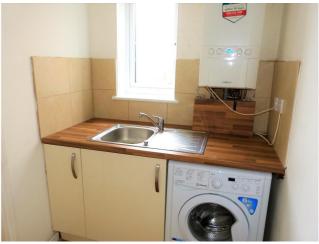

**Utility Area** - Wood laminate flooring, large storage cupboard and radiator. Fitted base units with worktop to include a single drainer sink unit, washing machine, wall mounted gas central heating boiler and part tiled walls and splashbacks. Double glazed window to side aspect