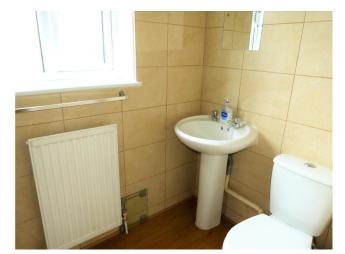

**Shower-Room** - Wood laminate flooring, extractor fan and radiator. Three-piece shower room suite to include a fully tiled shower cubicle, pedestal hand basin, low level W.C. and part tiled walls and splashbacks. Frosted double glazed window.