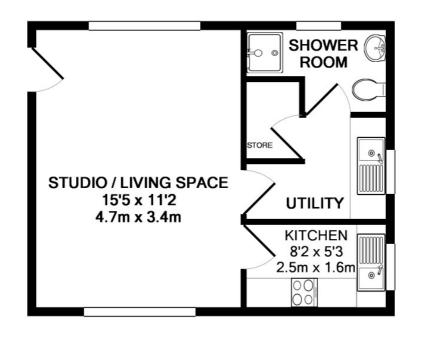

### **First Floor**

**Studio / Living Space** - *15' 4" x 11' 1" (4.7m x 3.4m)* Wood laminate flooring and two radiators. Custom built and fitted wardrobes and storage unit. Double glazed windows to front and rear aspects.

**Kitchen** - 8' 2" x 5' 2" (2.5m x 1.6m) Wood laminate flooring and radiator. Fitted wall and base units with worktops to include a single drainer sink unit, gas hob, extractor fan hood, electric oven, fridge and part tiled walls and splashbacks. Double glazed window to side aspect

**Utility Area** - Wood laminate flooring, large storage cupboard and radiator. Fitted base units with worktop to include a single drainer sink unit, washing machine, wall mounted gas central heating boiler and part tiled walls and splashbacks. Double glazed window to side aspect

**Shower-Room** - Wood laminate flooring, extractor fan and radiator. Three-piece shower room suite to include a fully tiled shower cubicle, pedestal hand basin, low level W.C. and part tiled walls and splashbacks. Frosted double glazed window.

#### TOTAL APPROX. FLOOR AREA 311 SQ.FT. (28.9 SQ.M.)

Whilst every attempt has been made to ensure the accuracy of the floor plan contained here, measurements of doors, windows, rooms and any other items are approximate and no responsibility is taken for any error, omission, or mis-statement. This plan is for illustrative purposes only and should be used as such by any prospective purchaser. The services, systems and appliances shown have not been tested and no guarantee as to their operability or efficiency can be given Made with Metropix ©2018