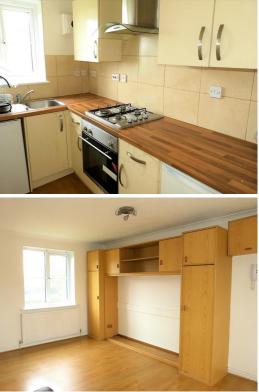

**Kitchen** - 8' 2" x 5' 2" (2.5m x 1.6m) Wood laminate flooring and radiator. Fitted wall and base units with worktops to include a single drainer sink unit, gas hob, extractor fan hood, electric oven, fridge and part tiled walls and splashbacks. Double glazed window to side aspect

**Utility Area** - Wood laminate flooring, large storage cupboard and radiator. Fitted base units with worktop to include a single drainer sink unit, washing machine, wall mounted gas central heating boiler and part tiled walls and splashbacks. Double glazed window to side aspect