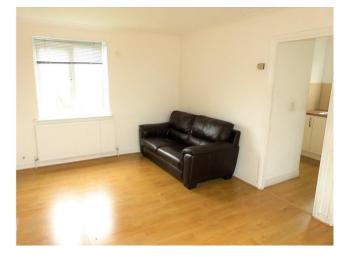

### **First Floor**

**Studio / Living Space** - *15' 4" x 11' 1" (4.7m x 3.4m)* Wood laminate flooring and two radiators. Custom built and fitted wardrobes and storage unit. Double glazed windows to front and rear aspects.