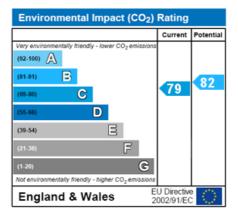

# Accommodation

Modern Studio Apartment

Perfect For Bath Road / Heathrow Airport

Gas Central Heating / Double Glazing

Numbered Allocated + Permit Parking

**EPC** Rating C

**Entrance** - Communal entrance with entryphone system and carpeted stairs to upper floors.

| Energy Efficiency Rating                    |         |           |
|---------------------------------------------|---------|-----------|
|                                             | Current | Potential |
| Very energy efficient - lower running costs |         |           |
| (92-100) <b>A</b>                           |         |           |
| (81-91) <b>B</b>                            |         |           |
| (69-80)                                     | 76      | 78        |
| (55-68) D                                   |         |           |
| (39-54)                                     |         |           |
| (21-38)                                     | · .     |           |
| (1-20) <b>G</b>                             |         |           |
| Not energy efficient - higher running costs |         |           |
| England & Wales                             |         |           |