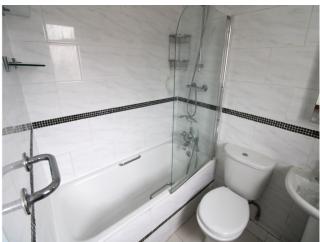

**Bathroom** - Three-piece bathroom suite to include a panel enclosed bath with mixer tap, electric shower, pedestal hand basin, low level W.C. and part tiled walls and splashbacks. Frosted double glazed window.