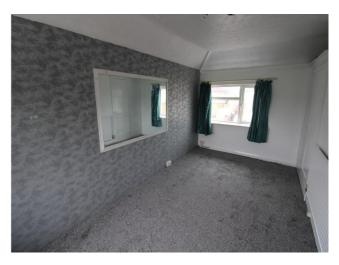

### **First Floor**

**Bedroom 1** - *16' 4'' x 8' 2'' (5m x 2.5m)* Fitted carpet and a radiator. Double glazed window to front aspect.

**Bedroom 2** - 9' 10" x 9' 10" (3m x 3m) Fitted carpet and a radiator. Double glazed window to front aspect.