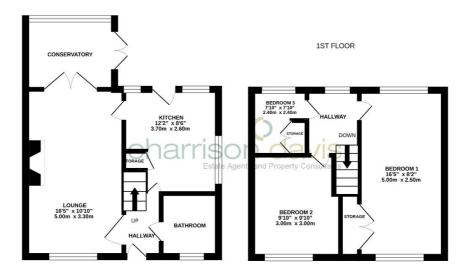

**Lounge** - 16' 4" x 10' 9" (5m x 3.3m) Fitted carpet and radiator. Double glazed window to front aspect.

#### **Conservatory** -

**Kitchen** - *12' 1" x 8' 6" (3.7m x 2.6m)* Fitted wall and base units with worktops to include a single drainer sink unit, cooker point, plumbing for washing machine, space for friddge, space for freezer and part tiled walls. Double glazed window and double glazed door to rear aspect.

**Bathroom** - Three-piece bathroom suite to include a panel enclosed bath with mixer tap, electric shower, pedestal hand basin, low level W.C. and part tiled walls and splashbacks. Frosted double glazed window.

### **First Floor**

**Bedroom 1** - *16' 4'' x 8' 2'' (5m x 2.5m)* Fitted carpet and a radiator. Double glazed window to front aspect.

**Bedroom 2** - 9' 10" x 9' 10" (3m x 3m) Fitted carpet and a radiator. Double glazed window to front aspect.

**Bedroom 3** - 7' 10" x 7' 10" (2.4m x 2.4m) Fitted carpet and a radiator. Double glazed window to rear aspect.

### Exterior

Front Garden - Block paved off street paving

**Rear Garden** - Mainly laid to lawn with patio area and wood panel fencing

GROUND FLOOR

Whilst every attempt has been made to ensure the accuracy of the floorplan contained here, measurements of doors, windows, coms and any other items are approximate and no reponsibility is taken for any error, omission or mis-statement. This plan is for illustrative purposes only and should be used as such by any prospective purchaser. The services, systems and applicationes shown have not been tested and no guarantee as to their operability or efficiency can be given.