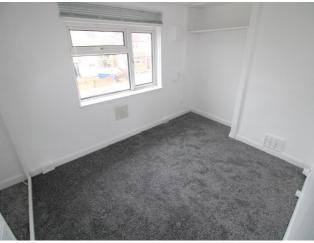

### **First Floor**

**Bedroom 1** - *16' 4'' x 8' 2'' (5m x 2.5m)* Fitted carpet and a radiator. Double glazed window to front aspect.

**Bedroom 2** - 9' 10" x 9' 10" (3m x 3m) Fitted carpet and a radiator. Double glazed window to front aspect.