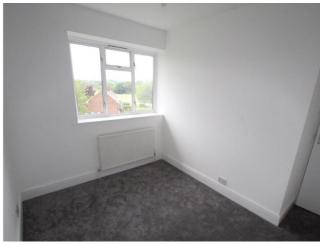

**Bedroom 1** - *16' 4'' x 11' 6'' (4.98m x 3.53m)* Double aspect room with double glazed windows & double radiator.

**Bedroom 2** - *11' 3" x 11' 3" (3.43m x 3.43m)* Double radiator, double glazed windows, built in wardrobe.