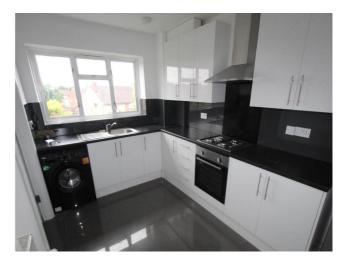

NO UPPER CHAIN!

**Entrance Hall (external staircase)** - Double radiator, carpeted stairs to 1st floor, door to Lounge & door to:-

**Kitchen** - *12' 2" x 8' 3" (3.71m x 2.54m)* Attractive range of refitted wall, base & drawer units, stainless steel sink with mixer tap, fitted electric oven + gas hob & extractor, space for washing machine, walk-in cupboard, double glazed windows, cupboard housing wall mounted boiler.