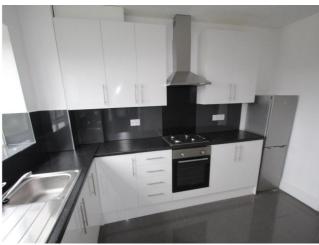

NO UPPER CHAIN!

**Entrance Hall (external staircase)** - Double radiator, carpeted stairs to 1st floor, door to Lounge & door to:-

**Kitchen** - *12' 2" x 8' 3" (3.71m x 2.54m)* Attractive range of refitted wall, base & drawer units, stainless steel sink with mixer tap, fitted electric oven + gas hob & extractor, space for washing machine, walk-in cupboard, double glazed windows, cupboard housing wall mounted boiler.