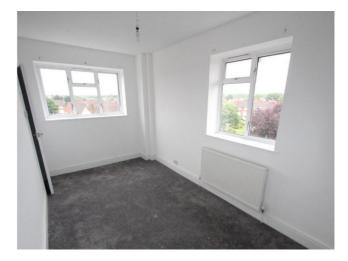

**Bedroom 1** - *16' 4'' x 11' 6'' (4.98m x 3.53m)* Double aspect room with double glazed windows & double radiator.

**Bedroom 2** - *11' 3" x 11' 3" (3.43m x 3.43m)* Double radiator, double glazed windows, built in wardrobe.