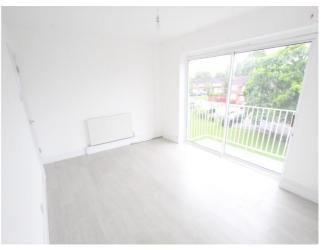

### **Reverse View -**

**Lounge** - *16' 0" x 11' 6" (4.88m x 3.53m)* Double radiator and double glazed sliding patio doors onto a private balcony.

**1st Floor/Landing** - Access to loft with fitted carpets through to both bedrooms.