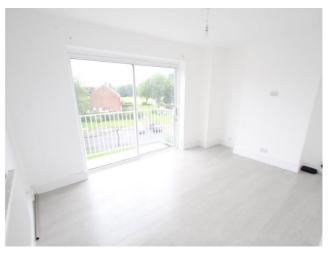

### **Reverse View -**

**Lounge** - *16' 0" x 11' 6" (4.88m x 3.53m)* Double radiator and double glazed sliding patio doors onto a private balcony.

**1st Floor/Landing** - Access to loft with fitted carpets through to both bedrooms.