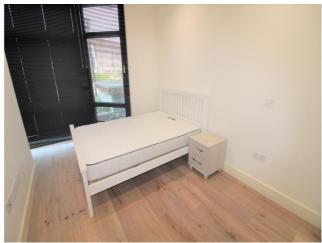

**Hall** - Laminate flooring and built in cupboard housing washing/dryer, hot water system and consumer unit.

**Bedroom** - *15' 1'' x 8' 6'' (4.6m x 2.6m)* Laminate flooring, wall mounted electric heater and fitted wardrobes with mirrored sliding doors. Double glazed windows.