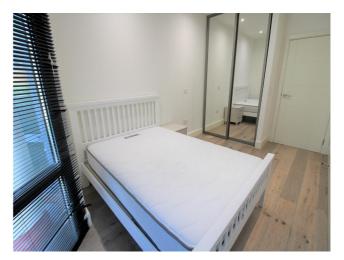

**Hall** - Laminate flooring and built in cupboard housing washing/dryer, hot water system and consumer unit.

**Bedroom** - *15' 1'' x 8' 6'' (4.6m x 2.6m)* Laminate flooring, wall mounted electric heater and fitted wardrobes with mirrored sliding doors. Double glazed windows.