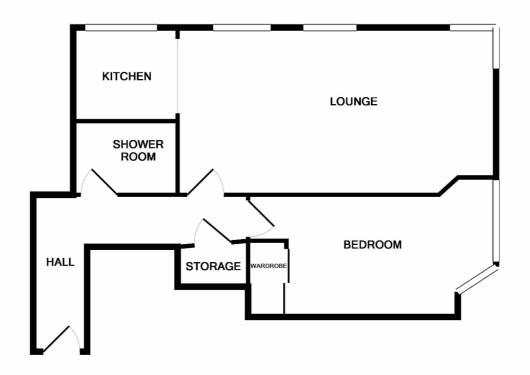

#### **Ground Floor**

**Entrance** - Communal entrance lobby with entryphone system.

**Lounge Area** - *19' 4'' x 10' 2'' (5.9m x 3.1m)* Laminate flooring and wall mounted electric heater. Double glazed windows.

**Kitchenette** - 6' 10" x 6' 2" (2.1m x 1.9m) Laminate flooring. Fitted wall and base units with worktops to include a inset stainless steel sink unit, ceramic hob, cocealed extractor fan, electric oven, integrated fridge with freezer box and integrated microwave. Double glazed window.

**Shower Room** - Ceramic tiled flooring, extractor fan, bathroom cabinet with electric shaver point and a heated towel rail. Three-piece shower-room suite to include a fully tiled walk-in shower cubicle, hand basin, back to wall low level W.C. and fully tiled walls and splashbacks.

**Hall** - Laminate flooring and built in cupboard housing washing/dryer, hot water system and consumer unit.

**Bedroom** - *15' 1'' x 8' 6'' (4.6m x 2.6m)* Laminate flooring, wall mounted electric heater and fitted wardrobes with mirrored sliding doors. Double glazed windows.

Charrison Davis Estate Agents 208 Manor Parade, High Street, Harlington, Middlesex, UB3 5DS Telephone: 020 8897 1688 Email: info@charrisondavis.co.uk Web: www.charrisondavis.co.uk

Whilst every attempt has been made to ensure the accuracy of the floor plan contained here, measurements of doors, windows, rooms and any other items are approximate and no responsibility is taken for any error, omission, or mis-statement. This plan is for illustrative purposes only and should be used as such by any prospective purchaser. The services, systems and appliances shown have not been tested and no guarantee as to their operability or efficiency can be given Made with Metropix ©2019