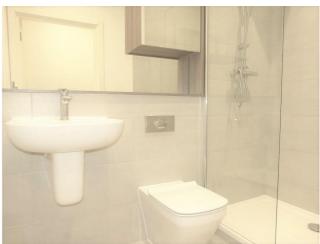

**Shower Room** - Ceramic tiled flooring, extractor fan, bathroom cabinet with electric shaver point and a heated towel rail. Three-piece shower-room suite to include a fully tiled walk-in shower cubicle, hand basin, back to wall low level W.C. and fully tiled walls and splashbacks.