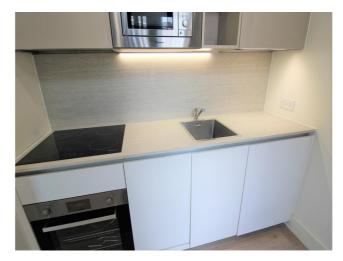

**Kitchenette** - 6' 10" x 6' 2" (2.1m x 1.9m) Laminate flooring. Fitted wall and base units with worktops to include a inset stainless steel sink unit, ceramic hob, cocealed extractor fan, electric oven, integrated fridge with freezer box and integrated microwave. Double glazed window.