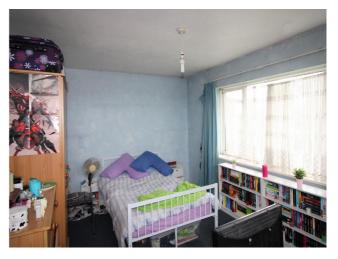

#### Second Floor

**Bedroom 1** - 7' 10" x 14' 9" (2.4m x 4.5m) Fitted carpet and a radiator. Double glazed window to front aspect.

**Bedroom 2** - *10' 2" x 14' 9" (3.1m x 4.5m)* Fitted carpet, fitted wardrobes and a radiator. Two Double glazed windows to rear aspect.