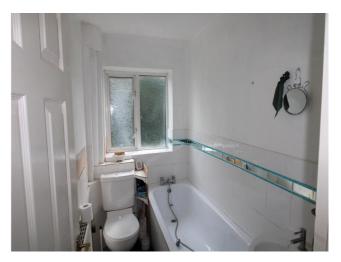

**Bathroom** - Three-piece bathroom suite to include a panel enclosed bath with shower mixertaps, hand basin, low level W.C. and part tiled walls and splashbacks. Frosted double glazed window.