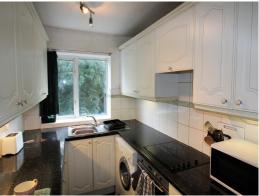

#### **First Floor**

Living Room - 11' 1" x 14' 9" (3.4m x 4.5m) Fitted carpet and a radiator. Double glazed window and door to balcony.

**Kitchen** - 11' 1" x 6' 2" (3.4m x 1.9m) Tiled flooring. Fitted wall and base units with worktops to include a single drainer sink unit, electric hob, extractor fan hood, electric oven, space for fridge/freezer, plumbing for washing machine and part tiled walls and splashbacks. Double glazed window to rear aspect