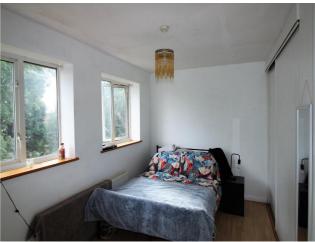

#### Second Floor

**Bedroom 1** - 7' 10" x 14' 9" (2.4m x 4.5m) Fitted carpet and a radiator. Double glazed window to front aspect.

**Bedroom 2** - *10' 2" x 14' 9" (3.1m x 4.5m)* Fitted carpet, fitted wardrobes and a radiator. Two Double glazed windows to rear aspect.