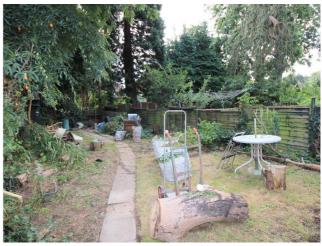

#### Exterior

Outside - Private garden with shed

Tenure - Leasehold - 99 years from 29 September 1960

**About Harlington** - Harlington is a district of the London Borough of Hillingdon, on the northern perimeter of London Heathrow Airport. The district adjoins Hayes to the north and shares a railway station with the larger district, which is its post town, on the Great Western Main Line to Paddington. The Crossrail project linking the Hayes and Harlington station to Canary Wharf is due to complete in 2022. The journey time to Canary Wharf will be just 34 minutes. Other London stations will include Bond Street, Tottenham Court Road, Farringdon and Liverpool Street.