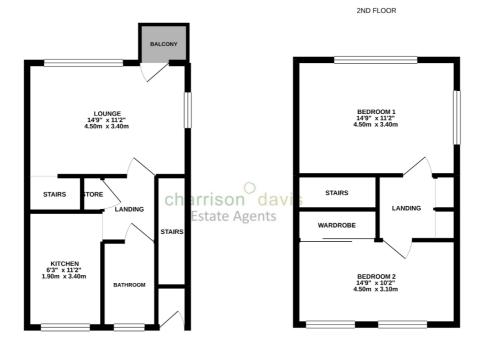

#### **First Floor**

Living Room - 11' 1" x 14' 9" (3.4m x 4.5m) Fitted carpet and a radiator. Double glazed window and door to balcony.

**Kitchen** - 11' 1" x 6' 2" (3.4m x 1.9m) Tiled flooring. Fitted wall and base units with worktops to include a single drainer sink unit, electric hob, extractor fan hood, electric oven, space for fridge/freezer, plumbing for washing machine and part tiled walls and splashbacks. Double glazed window to rear aspect

#### Second Floor

**Bedroom 1** - 7' 10" x 14' 9" (2.4m x 4.5m) Fitted carpet and a radiator. Double glazed window to front aspect.

**Bedroom 2** - *10' 2" x 14' 9" (3.1m x 4.5m)* Fitted carpet, fitted wardrobes and a radiator. Two Double glazed windows to rear aspect.