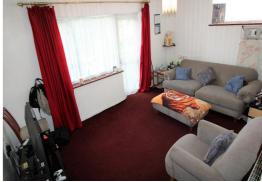

#### **First Floor**

Living Room - 11' 1" x 14' 9" (3.4m x 4.5m) Fitted carpet and a radiator. Double glazed window and door to balcony.

**Kitchen** - 11' 1" x 6' 2" (3.4m x 1.9m) Tiled flooring. Fitted wall and base units with worktops to include a single drainer sink unit, electric hob, extractor fan hood, electric oven, space for fridge/freezer, plumbing for washing machine and part tiled walls and splashbacks. Double glazed window to rear aspect