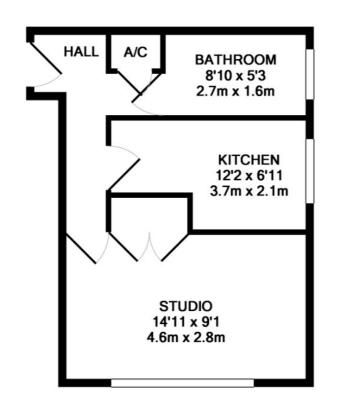

#### **First Floor**

Hall - Wood laminate flooring and built in airing cupboard

**Studio** - *15' 1" x 9' 2" (4.6m x 2.8m)* Wood laminate flooring and built in double cupboard. Double glazed window to front aspect.

**Kitchen** - 12' 1" x 6' 10" (3.7m x 2.1m) Ceramic tiled flooring. Fitted wall and base units with worktops to include a single drainer sink unit, cooker point, space for fridge/freezer, plumbing for washing machine and part tiled walls and splashbacks. Double glazed window to side aspect

**Bathroom** - 8' 10" x 5' 2" (2.7m x 1.6m) Ceramic flooring, wall mounted electric fan heater and heated towel rail. Three-piece bathroom suite to include a panel enclosed bath with shower mixer taps, pedestal hand basin, low level W.C. and part tiled walls and splashbacks. Frosted double glazed window to side aspect

TOTAL APPROX. FLOOR AREA 325 SQ.FT. (30.1 SQ.M.)

Whilst every attempt has been made to ensure the accuracy of the floor plan contained here, measurements of doors, windows, rooms and any other items are approximate and no responsibility is taken for any error, omission, or mis-statement. This plan is for illustrative purposes only and should be used as such by any prospective purchaser. The services, systems and appliances shown have not been tested and no guarantee as to their operability or efficiency can be given Made with Metropix ©2017