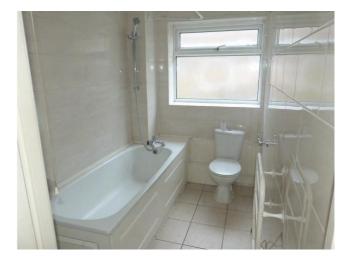

**Bathroom** - 8' 10" x 5' 2" (2.7m x 1.6m) Ceramic flooring, wall mounted electric fan heater and heated towel rail. Three-piece bathroom suite to include a panel enclosed bath with shower mixer taps, pedestal hand basin, low level W.C. and part tiled walls and splashbacks. Frosted double glazed window to side aspect