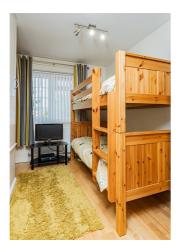

**Bedroom 2 - 14' 3" x 9' 0" (4.35m x 2.75m)** Double glazed windows to rear aspect, double radiator, laminate wood flooring.

**Bedroom 3** - 10' 5" x 9' 7" (3.2m x 2.94m) Double glazed windows to front aspect, double radiator, built-in cupboard, laminate wood flooring.