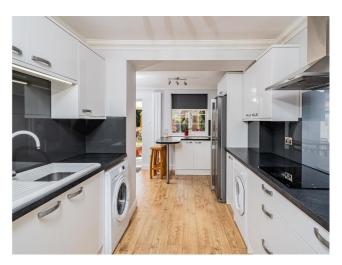

#### **Reverse View -**

**L-Shaped Kitchen/Dining Room** - 19' 0" x 18' 4" (5.8m x 5.6m) Comprehensive range of fitted wall and base units + breakfast bar, stainless steel sink with mixer & tiled surround, fitted electric oven + electric induction hob & stainless steel extractor, space for washing machine + fitted dishwasher, double radiator + vertical radiator, double glazed windows to rear aspect, laminate wood flooring, double glazed french style doors to garden.