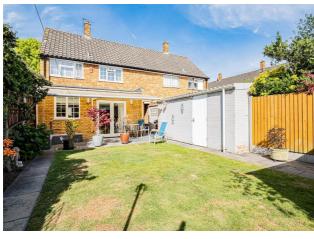

**Outside** - Paved and covered patio to a well tended lawn with paved footpath surround, brick shed, side access gate, water tap, 2nd patio area to the rear with a garden shed and feature wooden seating area.

**Reverse View -**

Forecourt - Brick paved drive parking 2 cars.

Approximate Gross Internal Floor Area: 98.80 sq m / 1063.47 sq ft Garden Measurement - (12.60m x 7.0m = 41'4" x 22'11")

Illustration purposes only. All measurements are approximate.