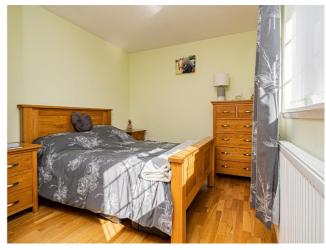

**Bedroom 2 - 14' 3" x 9' 0" (4.35m x 2.75m)** Double glazed windows to rear aspect, double radiator, laminate wood flooring.

**Bedroom 3** - 10' 5" x 9' 7" (3.2m x 2.94m) Double glazed windows to front aspect, double radiator, built-in cupboard, laminate wood flooring.