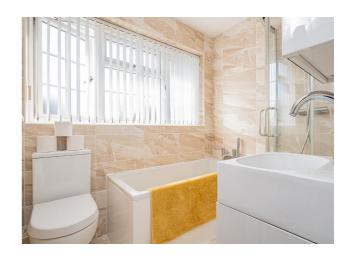

Bathroom - 7' 8" x 5' 6" (2.35m x 1.7m) Modern suite comprising panelled bath, separate walk-in shower, hand wash basin, low level wc, tiled walls & flooring, double

fglazed windows to rear aspect, heated towel rail, spotlights inset to ceiling.