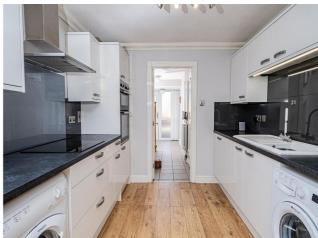

#### **Reverse View -**

**L-Shaped Kitchen/Dining Room** - 19' 0" x 18' 4" (5.8m x 5.6m) Comprehensive range of fitted wall and base units + breakfast bar, stainless steel sink with mixer & tiled surround, fitted electric oven + electric induction hob & stainless steel extractor, space for washing machine + fitted dishwasher, double radiator + vertical radiator, double glazed windows to rear aspect, laminate wood flooring, double glazed french style doors to garden.

## Kitchen Area -