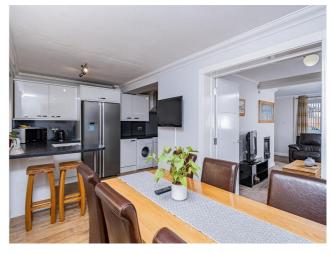

#### **Reverse View -**

**L-Shaped Kitchen/Dining Room** - 19' 0" x 18' 4" (5.8m x 5.6m) Comprehensive range of fitted wall and base units + breakfast bar, stainless steel sink with mixer & tiled surround, fitted electric oven + electric induction hob & stainless steel extractor, space for washing machine + fitted dishwasher, double radiator + vertical radiator, double glazed windows to rear aspect, laminate wood flooring, double glazed french style doors to garden.

## Kitchen Area -