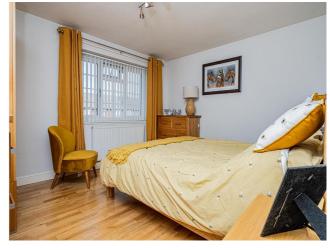

## **Reverse View -**

**1st Floor/Landing** - Fitted carpets, access to boarded loft space.

**Bedroom 1** - 12' 5" x 11' 1" (3.8m x 3.4m) Double glazed windows to front aspect, double radiator, laminate wood floor.