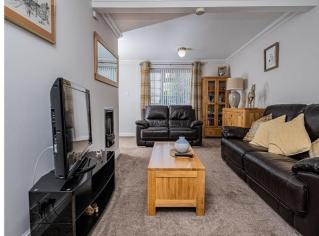

**Lounge** - 20' 1" x 13' 7" (6.13m x 4.15m) Double glazed windows to front aspect, double radiator, fitted carpets, access door from entrance hall and double doors into the kitchen/dining room.