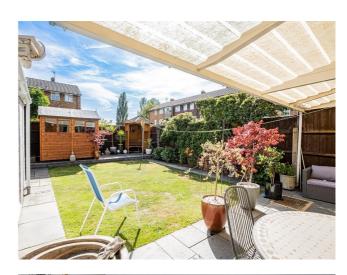

**Outside** - Paved and covered patio to a well tended lawn with paved footpath surround, brick shed, side access gate, water tap, 2nd patio area to the rear with a garden shed and feature wooden seating area.