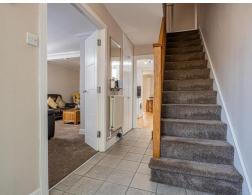

### **Ground Floor**

**Entrance Hall** - double glazed front door, tiled flooring, double glazed window to side aspect, carpeted stairs to landing, double radiator, built-in cupboard + understairs cupboard.

## **Reverse View -**

**1st Floor/Landing** - Fitted carpets, access to boarded loft space.

**Bedroom 1** - 12' 5" x 11' 1" (3.8m x 3.4m) Double glazed windows to front aspect, double radiator, laminate wood floor.