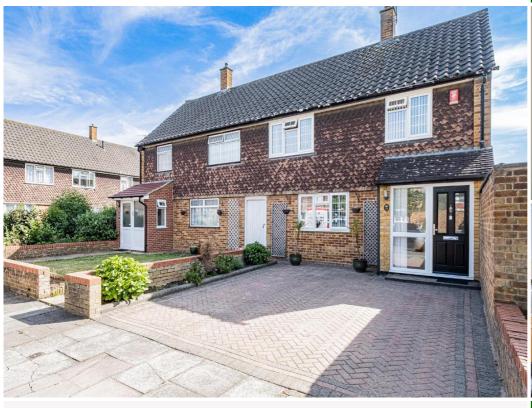

## Montcalm Close UB4 9HF

A beautifully presented 3 bedroom extended semi detached house having been tastefully decorated, much improved and refurbished throughout in 2019 by the present owners. Spacious accommodation provides an entrance hall, lounge, Large L-shaped luxury kitchen/dining room, with upstairs having 3 good sized bedrooms, a luxury bathroom plus a walk-in shower, boarded loft space suitable for conversion stpp. Outside has a pretty rear garden with a feature wooden seating area plus parking to the front for 2 cars. Situated in a popular residential area close to favoured schools, 'Greenway' recreation grounds and park with bus route links for Northolt station, Ealing, Southall, Heathrow, Uxbridge and Hayes Town with Cross Rail now open. Also you have easy access the A40/London and the Hayes-by-Pass for the M4/M25 motorways. Viewing recommended!

Forecourt Parking for 2
Cars

**Reverse View -**

Forecourt - Brick paved drive parking 2 cars.

Approximate Gross Internal Floor Area: 98.80 sq m / 1063.47 sq ft Garden Measurement - (12.60m x 7.0m = 41'4" x 22'11")

Illustration purposes only. All measurements are approximate.