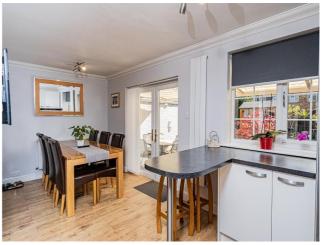

#### **Reverse View -**

**L-Shaped Kitchen/Dining Room** - 19' 0" x 18' 4" (5.8m x 5.6m) Comprehensive range of fitted wall and base units + breakfast bar, stainless steel sink with mixer & tiled surround, fitted electric oven + electric induction hob & stainless steel extractor, space for washing machine + fitted dishwasher, double radiator + vertical radiator, double glazed windows to rear aspect, laminate wood flooring, double glazed french style doors to garden.