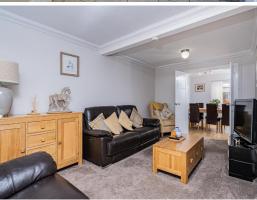

**Lounge** - 20' 1" x 13' 7" (6.13m x 4.15m) Double glazed windows to front aspect, double radiator, fitted carpets, access door from entrance hall and double doors into the kitchen/dining room.