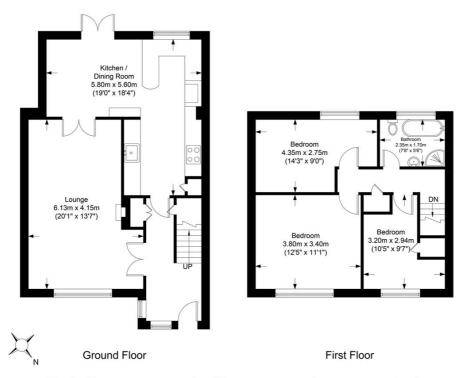

### **Ground Floor**

**Entrance Hall** - double glazed front door, tiled flooring, double glazed window to side aspect, carpeted stairs to landing, double radiator, built-in cupboard + understairs cupboard.

**Lounge** - 20' 1" x 13' 7" (6.13m x 4.15m) Double glazed windows to front aspect, double radiator, fitted carpets, access door from entrance hall and double doors into the kitchen/dining room.

#### **Reverse View -**

**L-Shaped Kitchen/Dining Room** - 19' 0" x 18' 4" (5.8m x 5.6m) Comprehensive range of fitted wall and base units + breakfast bar, stainless steel sink with mixer & tiled surround, fitted electric oven + electric induction hob & stainless steel extractor, space for washing machine + fitted dishwasher, double radiator + vertical radiator, double glazed windows to rear aspect, laminate wood flooring, double glazed french style doors to garden.

## **Reverse View -**

**1st Floor/Landing** - Fitted carpets, access to boarded loft space.

**Bedroom 1** - 12' 5" x 11' 1" (3.8m x 3.4m) Double glazed windows to front aspect, double radiator, laminate wood floor.

**Bedroom 2 - 14' 3" x 9' 0" (4.35m x 2.75m)** Double glazed windows to rear aspect, double radiator, laminate wood flooring.

**Bedroom 3** - 10' 5" x 9' 7" (3.2m x 2.94m) Double glazed windows to front aspect, double radiator, built-in cupboard, laminate wood flooring.

Bathroom - 7' 8" x 5' 6" (2.35m x 1.7m) Modern suite comprising panelled bath, separate walk-in shower, hand wash basin, low level wc, tiled walls & flooring, double

fglazed windows to rear aspect, heated towel rail, spotlights inset to ceiling.

**Reverse View -**

Forecourt - Brick paved drive parking 2 cars.

Approximate Gross Internal Floor Area: 98.80 sq m / 1063.47 sq ft Garden Measurement - (12.60m x 7.0m = 41'4" x 22'11")

Illustration purposes only. All measurements are approximate.