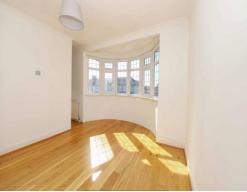

## **First Floor**

**Bedroom** - Laminate flooring, radiator and double glazed window.

Kitchenette - Fitted kitchenette with some appliances

**En-suite** - Vinyl flooring a.Three-piece shower suite to include a walk in shower cubicle, low level W.C and hand basin.