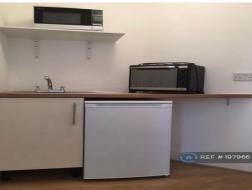

## **First Floor**

**Bedroom** - Laminate flooring, radiator and double glazed window.

Kitchenette - Fitted kitchenette with some appliances

**En-suite** - Vinyl flooring a.Three-piece shower suite to include a walk in shower cubicle, low level W.C and hand basin.