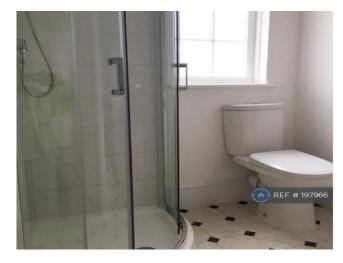

## **First Floor**

**Bedroom** - Laminate flooring, radiator and double glazed window.

Kitchenette - Fitted kitchenette with some appliances

**En-suite** - Vinyl flooring a.Three-piece shower suite to include a walk in shower cubicle, low level W.C and hand basin.