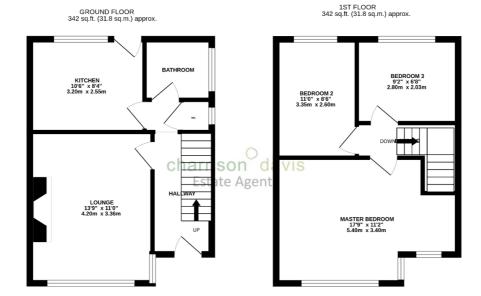

## **Ground Floor**

**Living Room** - 13' 8" x 11' 0" (4.2m x 3.36m) Wooden flooring, radiator and double glazed window to front aspect.

**Kitchen** - 8' 4" x 10' 5" (2.55m x 3.2m) Wooden flooring, range of eye and base level units, single sink drainer unit with mixer tap and splash back, space and plumbing for fridge freezer and washing machine, oven and extractor fan, rear aspect double glazed window and door leading to garden.

### **First Floor**

**Bedroom 1** - 11' 1" x 17' 8" (3.4m x 5.4m) Wooden flooring, radiator and double glazed window to front aspect.

**Bedroom 2** - 10' 11" x 8' 6" (3.35m x 2.6m) Wooden flooring, radiator and double glazed window to rear aspect.

**Bedroom 3** - 6' 7" x 9' 2" (2.03m x 2.8m) Wooden flooring, radiator and double glazed window to rear aspect.

#### **Exterior**

Outside - Driveway parking at the front and back garden.

TOTAL FLOOR AREA: 684 sq.ft. (63.6 sq.m.) approx.

White overy attempt has been made to ensure the accuracy of the floorplan contained here, measurements of doors, websers, and officers, websers, and the sq. ft. of the state of the sq. ft. o