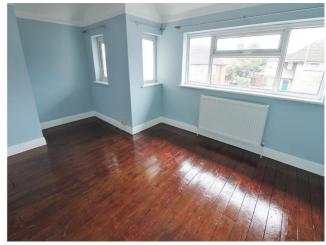

### **First Floor**

**Bedroom 1** - 11' 1" x 17' 8" (3.4m x 5.4m) Wooden flooring, radiator and double glazed window to front aspect.

**Bedroom 2** - 10' 11" x 8' 6" (3.35m x 2.6m) Wooden flooring, radiator and double glazed window to rear aspect.

**Bedroom 3** - 6' 7" x 9' 2" (2.03m x 2.8m) Wooden flooring, radiator and double glazed window to rear aspect.