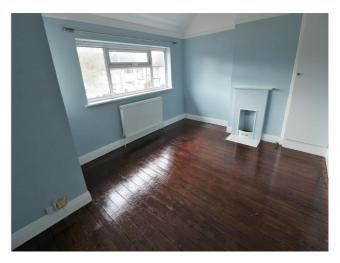

### **First Floor**

**Bedroom 1** - 11' 1" x 17' 8" (3.4m x 5.4m) Wooden flooring, radiator and double glazed window to front aspect.

**Bedroom 2** - 10' 11" x 8' 6" (3.35m x 2.6m) Wooden flooring, radiator and double glazed window to rear aspect.