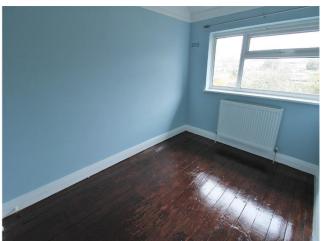

### **First Floor**

**Bedroom 1** - 11' 1" x 17' 8" (3.4m x 5.4m) Wooden flooring, radiator and double glazed window to front aspect.

**Bedroom 2** - 10' 11" x 8' 6" (3.35m x 2.6m) Wooden flooring, radiator and double glazed window to rear aspect.