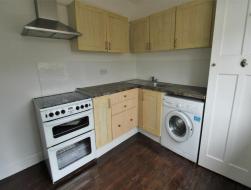

## **Ground Floor**

**Living Room** - 13' 8" x 11' 0" (4.2m x 3.36m) Wooden flooring, radiator and double glazed window to front aspect.

**Kitchen** - 8' 4" x 10' 5" (2.55m x 3.2m) Wooden flooring, range of eye and base level units, single sink drainer unit with mixer tap and splash back, space and plumbing for fridge freezer and washing machine, oven and extractor fan, rear aspect double glazed window and door leading to garden.