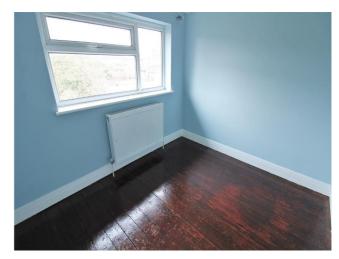

**Bedroom 3** - 6' 7" x 9' 2" (2.03m x 2.8m) Wooden flooring, radiator and double glazed window to rear aspect.