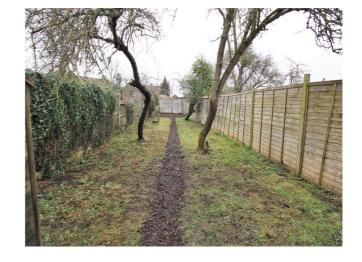

#### **Exterior**

Outside - Driveway parking at the front and back garden.

TOTAL FLOOR AREA: 684 sq.ft. (63.6 sq.m.) approx.

White overy attempt has been made to ensure the accuracy of the floorplan contained here, measurements of doors, websers, and officers, websers, and the sq. ft. of the state of the sq. ft. o