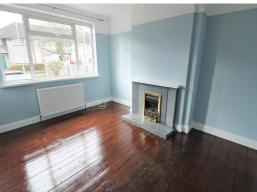

## **Ground Floor**

**Living Room** - 13' 8" x 11' 0" (4.2m x 3.36m) Wooden flooring, radiator and double glazed window to front aspect.

**Kitchen** - 8' 4" x 10' 5" (2.55m x 3.2m) Wooden flooring, range of eye and base level units, single sink drainer unit with mixer tap and splash back, space and plumbing for fridge freezer and washing machine, oven and extractor fan, rear aspect double glazed window and door leading to garden.