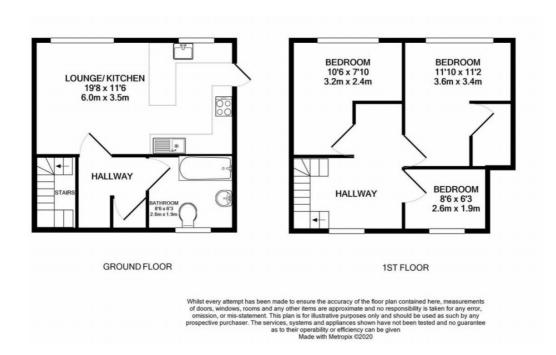

## Birchway UB3 3PD

3 BEDROOMS / AVAILABLE NOW: 3 bedroom house in a popular location in Hayes. The M4 and M25 are both within a short drive. Hayes and Harlington station providing services to London Paddington and the West is only a short drive away.

This property features a fitted kitchen with some appliances, downstairs family bathroom, lounge and 3 bedrooms

Other benefits include a lawned rear garden, off street parking to the front, gas central heating and double glazed windows.

Additionally there is a fitted kitchen with some appliances, downstairs family bathroom, lounge and 3 bedrooms.

- \* Minimum Tenancy 6 Months
- \* Deposit £2,100
- \* Council Tax Band D

## Accommodation

3 Bedroom House

Available Immediately

Fitted Kitchen + Some Appliances

**Convenient Location** 

Gas Central Heating / Double Glazing

Off Street Parking

**EPC** Rating D