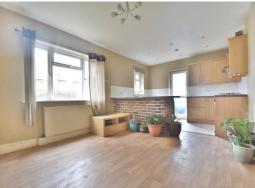

This property features a fitted kitchen with some appliances, downstairs family bathroom, lounge and 3 bedrooms

Other benefits include a lawned rear garden, off street parking to the front, gas central heating and double glazed windows.

Additionally there is a fitted kitchen with some appliances, downstairs family bathroom, lounge and 3 bedrooms.

- \* Minimum Tenancy 6 Months
- \* Deposit £2,100
- \* Council Tax Band D