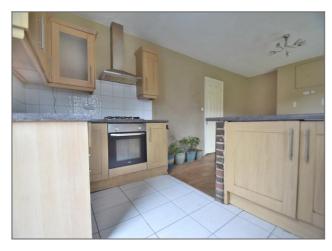

This property features a fitted kitchen with some appliances, downstairs family bathroom, lounge and 3 bedrooms

Other benefits include a lawned rear garden, off street parking to the front, gas central heating and double glazed windows.

Additionally there is a fitted kitchen with some appliances, downstairs family bathroom, lounge and 3 bedrooms.

- \* Minimum Tenancy 6 Months
- \* Deposit £2,100
- \* Council Tax Band D