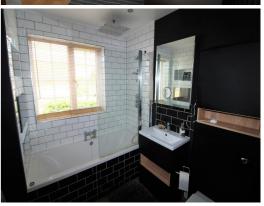

**Bedroom 3** - 11' 5" x 11' 5" (3.5m x 3.5m) Fitted carpet, radiator and double glazed window to front aspect

**Bathroom** - Tiled flooring and heated towel rail. Threepiece bathroom suite to include a panel enclosed bath with electric shower, pedestal hand basin, low level W.C. and tiled walls and splashbacks. Frosted double glazed window.