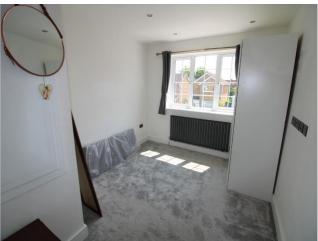

### First Floor

Bedroom 1 - 9' 10" x 13' 8" (3m x 4.2m) Fitted carpet, radiator, en suite and double glazed window to rear aspect

**Bedroom 2 - 11' 5" x 8' 10" (3.5m x 2.7m)** Fitted carpet, radiator and double glazed window to front aspect

**Bedroom 3** - 11' 5" x 11' 5" (3.5m x 3.5m) Fitted carpet, radiator and double glazed window to front aspect

**Bathroom** - Tiled flooring and heated towel rail. Threepiece bathroom suite to include a panel enclosed bath with electric shower, pedestal hand basin, low level W.C. and tiled walls and splashbacks. Frosted double glazed window.