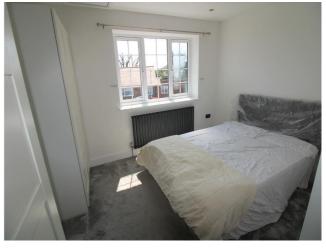

### First Floor

Bedroom 1 - 9' 10" x 13' 8" (3m x 4.2m) Fitted carpet, radiator, en suite and double glazed window to rear aspect

**Bedroom 2 - 11' 5" x 8' 10" (3.5m x 2.7m)** Fitted carpet, radiator and double glazed window to front aspect

**Bedroom 3** - 11' 5" x 11' 5" (3.5m x 3.5m) Fitted carpet, radiator and double glazed window to front aspect

**Bathroom** - Tiled flooring and heated towel rail. Threepiece bathroom suite to include a panel enclosed bath with electric shower, pedestal hand basin, low level W.C. and tiled walls and splashbacks. Frosted double glazed window.