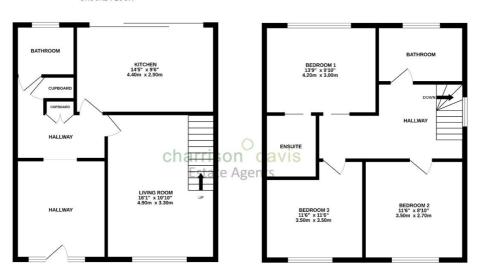

### **Ground Floor**

**Kitchen** - 9' 6" x 14' 5" (2.9m x 4.4m) Fitted wall and base units with worktops to include a single drainer sink unit, electric hob, electric oven, fridge/freezer and part tiled walls and splashbacks.Bi-fold doors to rear garden.

**Living Room** - 16' 0" x 10' 9" (4.9m x 3.3m) Wooden flooring and a radiator. Double glazed window to front aspect

**Shower room** - Tiled flooring. Three-piece shower room to include electric shower, pedestal hand basin, low level W.C. and part tiled walls and splashbacks. double glazed frosted window.

### First Floor

Bedroom 1 - 9' 10" x 13' 8" (3m x 4.2m) Fitted carpet, radiator, en suite and double glazed window to rear aspect

**Bedroom 2 - 11' 5" x 8' 10" (3.5m x 2.7m)** Fitted carpet, radiator and double glazed window to front aspect

**Bedroom 3** - 11' 5" x 11' 5" (3.5m x 3.5m) Fitted carpet, radiator and double glazed window to front aspect

**Bathroom** - Tiled flooring and heated towel rail. Threepiece bathroom suite to include a panel enclosed bath with electric shower, pedestal hand basin, low level W.C. and tiled walls and splashbacks. Frosted double glazed window.

#### **Exterior**

Outside front - Off street parking

Rear garden - Patio area and laid to lawn

GROUND FLOOR 1ST FLOOR

White every attempt has been made to ensure the accuracy of the floorplan contained here, measurements of doors, windows, comers and any other items are approximate and no responsibility is taken for any error, omission or mis-statement. This plan is for illustrative purposes only and should be used as such by any prospective purchaser. The services, systems and appliances shown have not been tested and no guarantee as to the findiency can be given the properation of the findiency can be given.