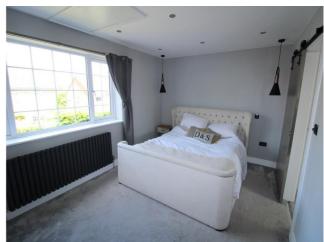

### First Floor

Bedroom 1 - 9' 10" x 13' 8" (3m x 4.2m) Fitted carpet, radiator, en suite and double glazed window to rear aspect

**Bedroom 2 - 11' 5" x 8' 10" (3.5m x 2.7m)** Fitted carpet, radiator and double glazed window to front aspect

**Bedroom 3** - 11' 5" x 11' 5" (3.5m x 3.5m) Fitted carpet, radiator and double glazed window to front aspect

**Bathroom** - Tiled flooring and heated towel rail. Threepiece bathroom suite to include a panel enclosed bath with electric shower, pedestal hand basin, low level W.C. and tiled walls and splashbacks. Frosted double glazed window.