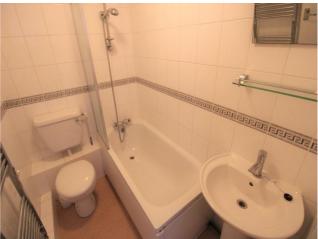

**Bathroom** - Three-piece bathroom suite to include a panel enclosed bath, pedestal hand basin, low level W.C. and tiled walls and splashbacks.