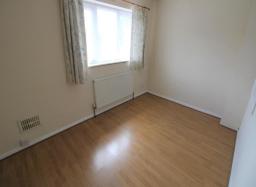

### **First Floor**

**Bedroom 1** - 10' 2" x 11' 5" (3.1m x 3.5m) Radiator and double glazed window to front aspect.

**Bedroom 2 - 8' 2" x 7' 6" (2.5m x 2.3m)** Radiator, fitted cupboard and double glazed window to front aspect.