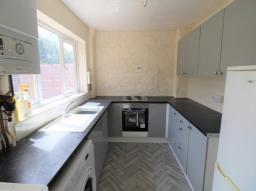

### **Ground Floor**

**Entrance Porch** - Door leading to reception room.

**Living Room** - 18' 4" x 11' 5" (5.6m x 3.5m) Radiator, under stairs storage and double glazed front aspect window.

**Kitchen** - 8' 2" x 11' 5" (2.5m x 3.5m) Fitted wall and base units with worktops to include a single drainer sink unit, cooker point, electric oven, space for fridge/freezer, plumbing for washing machine and part tiled walls and splashbacks. Double glazed windows and door to rear aspect.