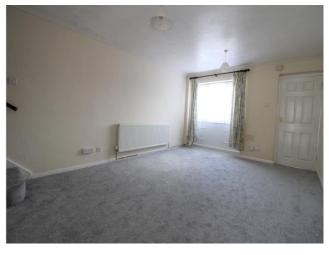

### **Ground Floor**

**Entrance Porch** - Door leading to reception room.

**Living Room** - 18' 4" x 11' 5" (5.6m x 3.5m) Radiator, under stairs storage and double glazed front aspect window.

**Kitchen** - 8' 2" x 11' 5" (2.5m x 3.5m) Fitted wall and base units with worktops to include a single drainer sink unit, cooker point, electric oven, space for fridge/freezer, plumbing for washing machine and part tiled walls and splashbacks. Double glazed windows and door to rear aspect.