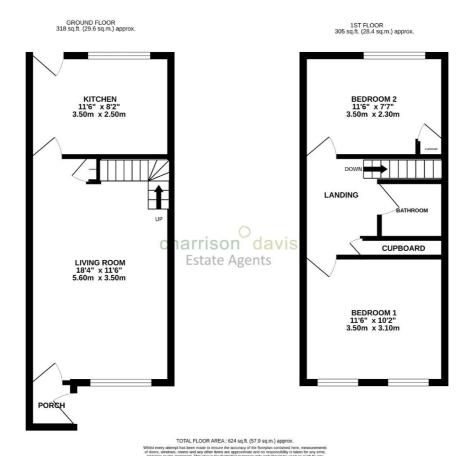

### **Ground Floor**

**Entrance Porch** - Door leading to reception room.

**Living Room** - 18' 4" x 11' 5" (5.6m x 3.5m) Radiator, under stairs storage and double glazed front aspect window.

**Kitchen** - 8' 2" x 11' 5" (2.5m x 3.5m) Fitted wall and base units with worktops to include a single drainer sink unit, cooker point, electric oven, space for fridge/freezer, plumbing for washing machine and part tiled walls and splashbacks. Double glazed windows and door to rear aspect.

### **First Floor**

**Bedroom 1** - 10' 2" x 11' 5" (3.1m x 3.5m) Radiator and double glazed window to front aspect.

**Bedroom 2 - 8' 2" x 7' 6" (2.5m x 2.3m)** Radiator, fitted cupboard and double glazed window to front aspect.

**Bathroom** - Three-piece bathroom suite to include a panel enclosed bath, pedestal hand basin, low level W.C. and tiled walls and splashbacks.