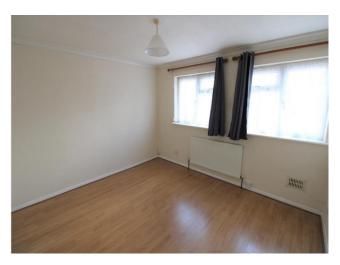

### **First Floor**

**Bedroom 1** - 10' 2" x 11' 5" (3.1m x 3.5m) Radiator and double glazed window to front aspect.

**Bedroom 2 - 8' 2" x 7' 6" (2.5m x 2.3m)** Radiator, fitted cupboard and double glazed window to front aspect.