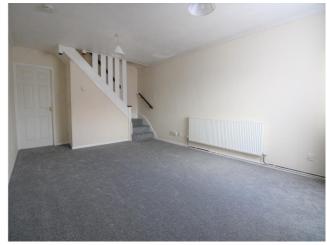

### **Ground Floor**

**Entrance Porch** - Door leading to reception room.

**Living Room** - 18' 4" x 11' 5" (5.6m x 3.5m) Radiator, under stairs storage and double glazed front aspect window.

**Kitchen** - 8' 2" x 11' 5" (2.5m x 3.5m) Fitted wall and base units with worktops to include a single drainer sink unit, cooker point, electric oven, space for fridge/freezer, plumbing for washing machine and part tiled walls and splashbacks. Double glazed windows and door to rear aspect.

### **First Floor**

**Bedroom 1** - 10' 2" x 11' 5" (3.1m x 3.5m) Radiator and double glazed window to front aspect.

**Bedroom 2 - 8' 2" x 7' 6" (2.5m x 2.3m)** Radiator, fitted cupboard and double glazed window to front aspect.