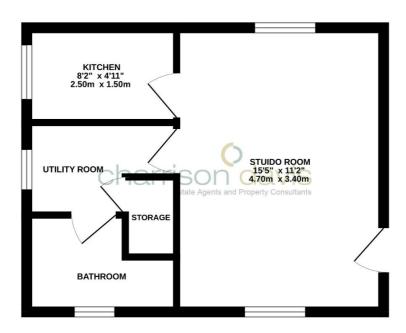

#### **Ground Floor**

**Entrance** - Communal entrance with entryphone system and carpeted stairs to upper floors.

**Studio / Living Space** - 15' 4" x 11' 1" (4.7m x 3.4m) Wood laminate flooring and two radiators. Custom built and fitted wardrobes and storage unit. Double glazed windows to front and rear aspects

**Kitchen** - 8' 2" x 4' 11" (2.5m x 1.5m) Fitted wall and base units with worktops to include a single drainer sink unit, gas

hob, extractor fan hood, electric oven, fridge and part tiled walls and splashbacks. window to side aspect

**Shower-Room** - Extractor fan and radiator. Three-piece shower room suite to include a fully tiled shower cubicle, pedestal hand basin, low level W.C. and part tiled walls and splashbacks.

### **GROUND FLOOR**

Whilst every attempt has been made to ensure the accuracy of the floorpian contained here, measurements of doors, windows, crooss and any other items are appointment and no responsibility is taken for any error, omission or mis-statement. This plan is for illustrative purposes only and should be used as such by any prospective purchaser. The centice, systems and appliances shown have not been tosted and no gazarative as to their operations of efficiency can be given.