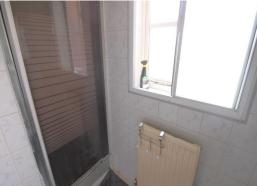

**Shower-Room** - Extractor fan and radiator. Three-piece shower room suite to include a fully tiled shower cubicle, pedestal hand basin, low level W.C. and part tiled walls and splashbacks.