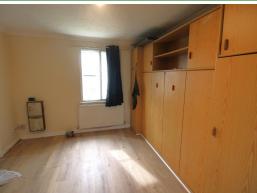

#### **Ground Floor**

**Entrance** - Communal entrance with entryphone system and carpeted stairs to upper floors.

**Studio / Living Space** - 15' 4" x 11' 1" (4.7m x 3.4m) Wood laminate flooring and two radiators. Custom built and fitted wardrobes and storage unit. Double glazed windows to front and rear aspects