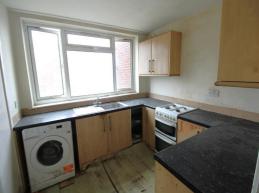

## **Third Floor**

**Lounge** - 14' 5" x 14' 9" (4.4m x 4.5m) Radiator and double glazed window.

**Kitchen** - 10' 5" x 8' 10" (3.2m x 2.7m) Fitted wall and base units with worktops to include a single drainer sink unit, cooker point, space for fridge/freezer, plumbing for washing machine, part tiled walls and splashbacks. Double glazed window.