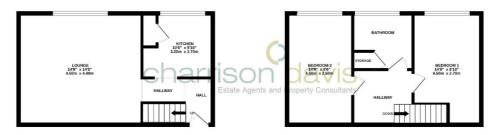

## **Third Floor**

**Lounge** - 14' 5" x 14' 9" (4.4m x 4.5m) Radiator and double glazed window.

**Kitchen** - 10' 5" x 8' 10" (3.2m x 2.7m) Fitted wall and base units with worktops to include a single drainer sink unit, cooker point, space for fridge/freezer, plumbing for washing machine, part tiled walls and splashbacks. Double glazed window.

### **Fourth Floor**

**Bedroom 1** - 8' 10" x 14' 9" (2.7m x 4.5m) Radiator and double glazed window.

**Bedroom 2 - 8' 6" x 14' 9" (2.6m x 4.5m)** Radiator and double glazed window.

**Bathroom** - Three-piece bathroom suite to include a panel enclosed bath, pedestal hand basin, low level W.C. and part tiled walls and splashbacks. Frosted double glazed window.

Council tax band C

THIRD FLOOR 382 sq.ft. (35.5 sq.m.) approx. FOURTH FLOOR 382 sq.ft. (35.5 sq.m.) approx.

TOTAL FLOOR AREA: 765 sq.ft. (71.0 sq.m.) approx.
Whist every attempt has been made to ensure the accuracy of the foopfain contained here, measurements of doors, windows, norm and any other them are approximate and no responsibility to taken for any error, and the properties of the state of