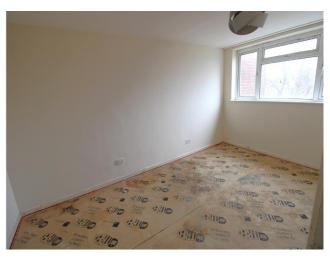

### **Fourth Floor**

**Bedroom 1** - 8' 10" x 14' 9" (2.7m x 4.5m) Radiator and double glazed window.

**Bedroom 2 - 8' 6" x 14' 9" (2.6m x 4.5m)** Radiator and double glazed window.

**Bathroom** - Three-piece bathroom suite to include a panel enclosed bath, pedestal hand basin, low level W.C. and part tiled walls and splashbacks. Frosted double glazed window.