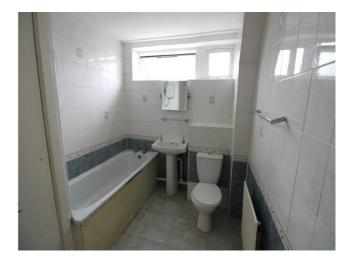

### **Fourth Floor**

**Bedroom 1** - 8' 10" x 14' 9" (2.7m x 4.5m) Radiator and double glazed window.

**Bedroom 2 - 8' 6" x 14' 9" (2.6m x 4.5m)** Radiator and double glazed window.

**Bathroom** - Three-piece bathroom suite to include a panel enclosed bath, pedestal hand basin, low level W.C. and part tiled walls and splashbacks. Frosted double glazed window.