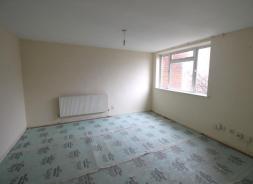

## **Third Floor**

**Lounge** - 14' 5" x 14' 9" (4.4m x 4.5m) Radiator and double glazed window.

**Kitchen** - 10' 5" x 8' 10" (3.2m x 2.7m) Fitted wall and base units with worktops to include a single drainer sink unit, cooker point, space for fridge/freezer, plumbing for washing machine, part tiled walls and splashbacks. Double glazed window.